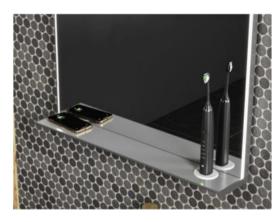

#### HIB Isoe 58cm Bathroom Cabinet

- W80xh70xd12.2cm
- 54400

- · Cool white LED illumination
- · Precision door illumination
- 2 pin integrated charging socket
- USB charging socket(s)
- Toothbrush charger\*
- Electric toothbrush head storage
- Double sided mirrored door(s)
- Heated pad in mirrored door(s)
- Mirrored sides
- Touch free operation
- Removable keep clean mat

Retail Price was: £1121 Inc Vat

Selling Price now - 45% off: £617 INC VAT