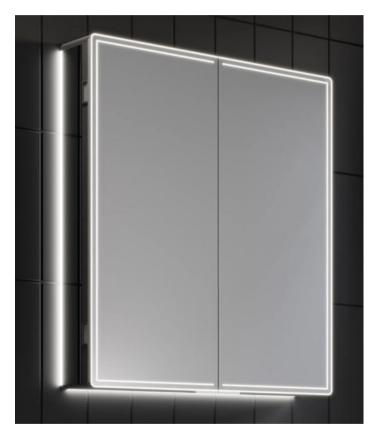

#### HIB Isoe 58cm Bathroom Cabinet

- W80xh70xd12.2cm
- 54400

- · Cool white LED illumination
- · Precision door illumination
- 2 pin integrated charging socket
- USB charging socket(s)
- Toothbrush charger\*
- Electric toothbrush head storage
- Double sided mirrored door(s)
- Heated pad in mirrored door(s)
- Mirrored sides
- Touch free operation
- Removable keep clean mat

Retail Price was: £1121 Inc Vat

Selling Price now - 45% off: £617 INC VAT