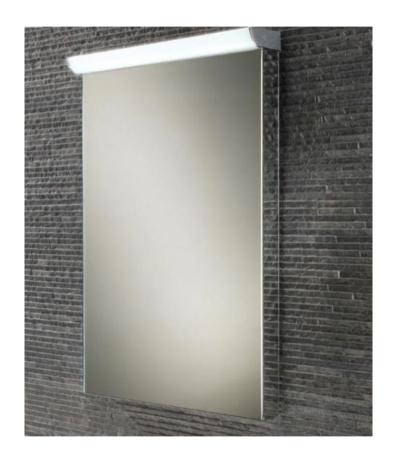

## **HIB Sonic Mirror**

- W50xH73.5xD9.5
- · steam free
- with LED top illuminated
- mirrored sides
- sensor switch
- Discontinued item

Retail Price was: £258 Inc Vat

Selling Price now - over 60% off: £100 INC VAT