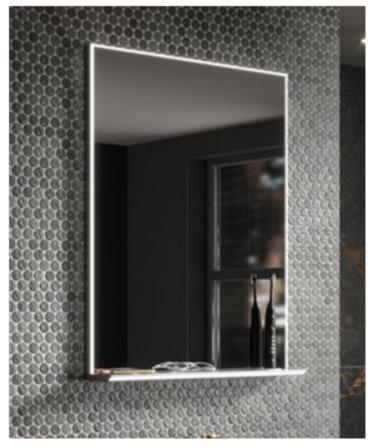

### HIB Platform 50cm lit Mirror

- 81.4x50cm 78734
- steam free
- LED
- Toothbrush charger
- Phone charger
- sensor switch
- Cancelled order

Retail Price was: £614 Inc Vat

Selling Price now - 45% off: £338 INC VAT