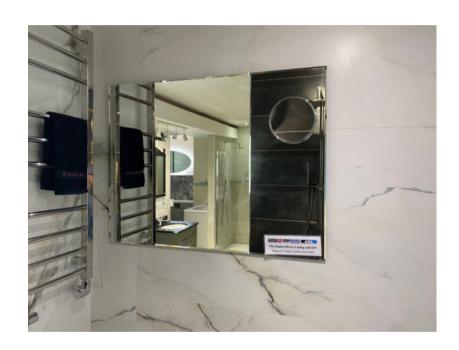

# Burlington Chrome Framed Mirror

Crossmater

Retail Price was: £455 inc Vat

Selling Price now - 65% off: £160 INC VAT

Retail Price was: £482 Inc Vat

Selling Price now – over 60% off: £192 INC VAT

Office note: if sold here update clearance sets

on display in Marlborough 22500