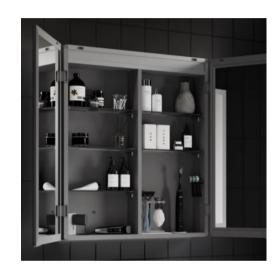

#### HIB Isoe 58cm Bathroom Cabinet

- W80xh70xd12.2cm
- 54400

- · Cool white LED illumination
- · Precision door illumination
- 2 pin integrated charging socket
- USB charging socket(s)
- Toothbrush charger\*
- Electric toothbrush head storage
- Double sided mirrored door(s)
- Heated pad in mirrored door(s)
- Mirrored sides
- Touch free operation
- Removable keep clean mat

Retail Price was: £1121 Inc Vat

Selling Price now - 45% off: £617 INC VAT