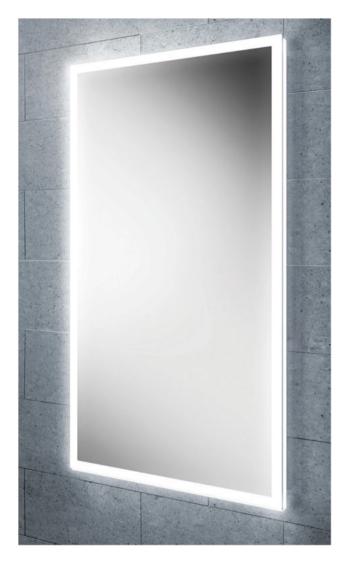

# HIB 80x60cm unlit bevel edge mirror

- Detachable magnifying mirror
- Discontinued item

Retail Price was: £220 Inc Vat

Selling Price now - 70% off: £66 INC VAT