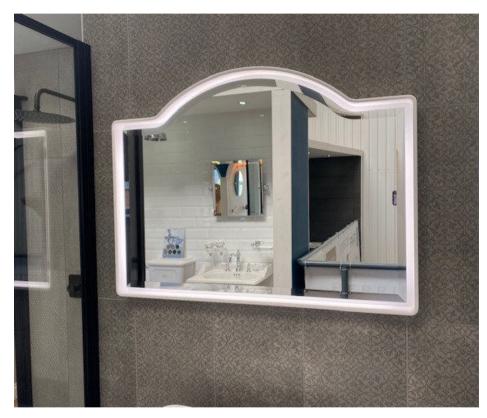

#### Victoria and Albert Loano 97 Gloss white lit mirror

Discontinued

Retail Price was: £1560 Inc Vat

Selling Price now - 75% off: £390 INC VAT