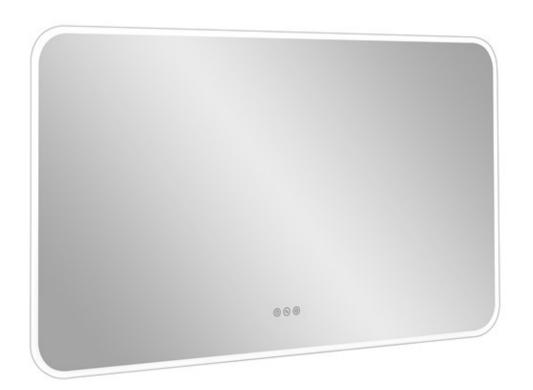

### HIB Globe 50cm lit Mirror

- 70x50cm
- 785000
- Colour Temperature changing
- LED
- Touch free
- Cancelled order

Selling Price now - 45% off: £228 INC VAT

Stock in Swindon