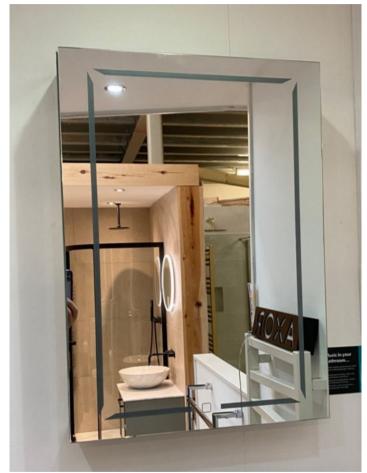

#### Crosswater Svelte 120cm lit Mirror

- 000
- 000

- 1200x700mm
- · steam free
- LED
- dimmable
- Colour change
- Touch switch
- SE1270

Retail Price was: £630 Inc Vat

Selling Price now - 45% off: £346 INC VAT

Stock in Swindon