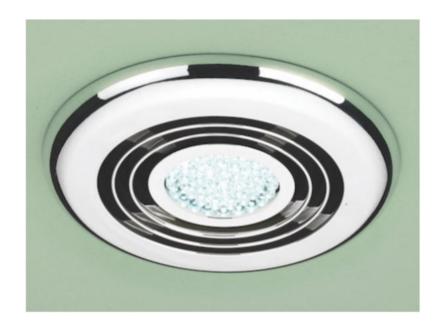

#### **HIB Extractors**

- Turbo Chrome 3watt inline fan Cool white
- Cancelled order

Retail Price was: £98 Inc Vat

Selling Price now – 60% off: £39 INC VAT

- Air Star Fan, White Size: W15.5 x H15.5 x D4.3cm
- Discontinued item

Retail Price was: £105 Inc Vat

Selling Price now – 75% off: £26.25 INC VAT

Stock in Swindon