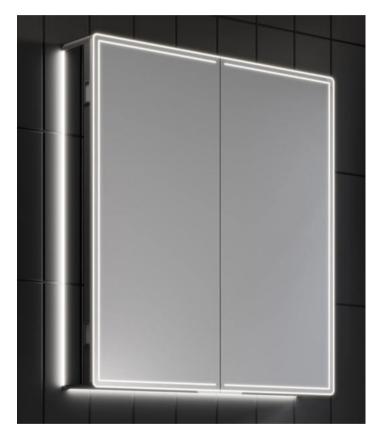

#### HIB Isoe 58cm Bathroom Cabinet

- W80xh70xd12.2cm
- 54400

- · Cool white LED illumination
- · Precision door illumination
- 2 pin integrated charging socket
- USB charging socket(s)
- Toothbrush charger\*
- Electric toothbrush head storage
- Double sided mirrored door(s)
- Heated pad in mirrored door(s)
- Mirrored sides
- Touch free operation
- Removable keep clean mat