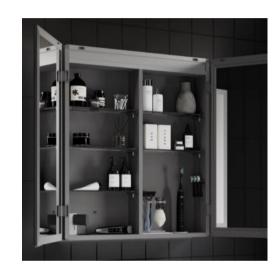

#### HIB Isoe 58cm Bathroom Cabinet

- W80xh70xd12.2cm
- 54400

- · Cool white LED illumination
- · Precision door illumination
- 2 pin integrated charging socket
- USB charging socket(s)
- Toothbrush charger\*
- Electric toothbrush head storage
- Double sided mirrored door(s)
- Heated pad in mirrored door(s)
- Mirrored sides
- Touch free operation
- Removable keep clean mat