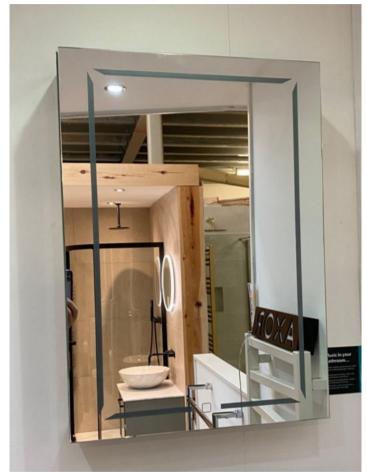

#### Crosswater Svelte 120cm lit Mirror

- 000
- 899

- 1200x700mm
- steam free
- LED
- dimmable
- Colour change
- Touch switch
- SE1270

Retail Price was: £630 Inc Vat

Selling Price now - 45% off: £346 INC VAT

Stock in Swindon