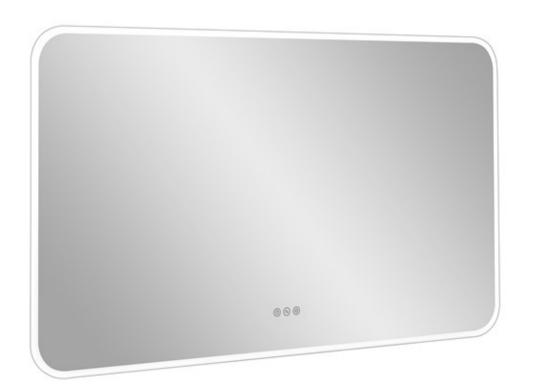

### HIB Globe 50cm lit Mirror

- 70x50cm
- 785000
- Colour Temperature changing
- LED
- Touch free
- Cancelled order

Retail Price was: £415 Inc Vat

Selling Price now - 45% off: £228 INC VAT

Stock in Swindon