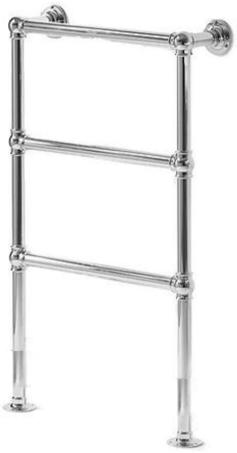

### Bard & Brazier 5 BAR FLOOR MOUNTED LA FAYETTE- SEALED ELECTRIC -Polished nickel – 155cm x <u>80</u>cm SPE/045548NK

Original Price was: £2066 inc Vat Selling Price now - 50% off: £1033 INC VAT