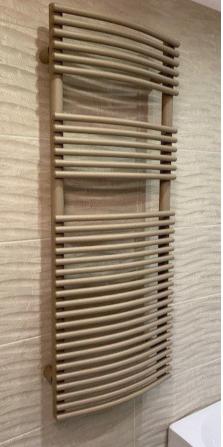

## Zehnder Ovida Bow Towel Radiator

- 1500x500 Beige Quartz (0523)
- OVB-150-050

#### Retail Price was: £424.50 Inc Vat Selling Price now - 50% off: £212 INC VAT

On display in Marlborough 31500