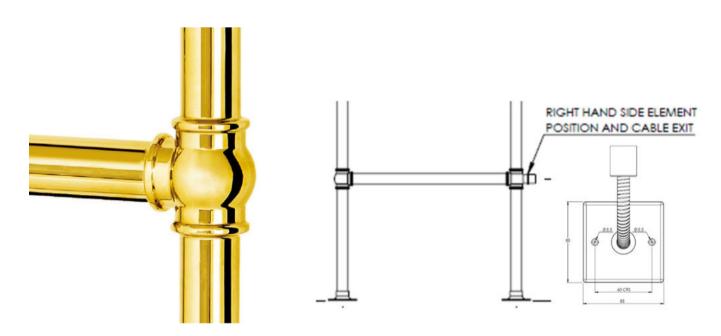

### Bard & Brazier 3 BAR FLOOR MOUNTED LA FAYETTE- SEALED ELECTRIC – POLISHED BRASS – 90cm x 60cm - S/LFF95/60PB-SE

Original Price was: £1592 inc Vat Selling Price now - 50% off: £796 INC VAT

# Bard & Brazier 3 BAR FLOOR MOUNTED LA FAYETTE- SEALED ELECTRIC – POLISHED NICKEL – 90cm x 60cm - S/LFF95/60NK-SE

Original Price was: £1448 inc Vat Selling Price now - 50% off: £774 INC VAT

### Bard & Brazier 5 BAR FLOOR MOUNTED LA FAYETTE- SEALED ELECTRIC -Polished nickel – 155cm x <u>80</u>cm SPE/045548NK

Original Price was: £2066 inc Vat Selling Price now - 50% off: £1033 INC VAT

### Bard & Brazier 4 BAR FLOOR MOUNTED LA FAYETTE- SEALED ELECTRIC -Polished nickel – 125cm x 60cm S/LFF125/60NK-SE

Original Price was: £1830 inc Vat Selling Price now - 50% off: £915 INC VAT