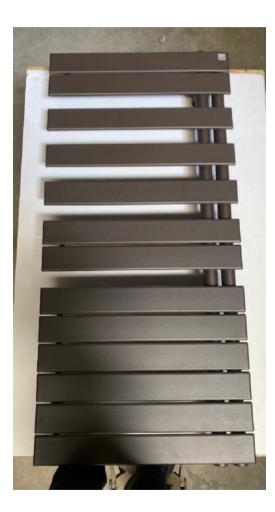

## Zehnder Roda Spa Towel Radiator – Brown Quartz

- Spa Asym 1183x550 Brown Quartz ROFL-120-055-0529
- Discontinued

#### Retail Price was: £707 Inc Vat Selling Price now - 60% off: £282 INC VAT

Ε