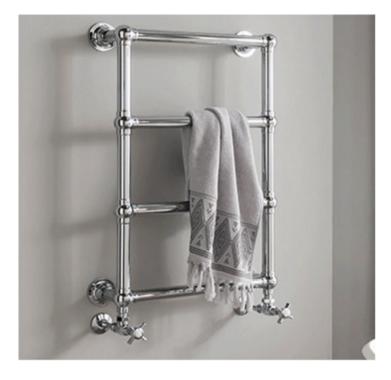

## Vogue Ballerina wall hung towel radiator, dual fuel, chrome

• 75x52.5x13.5cm wall mounted Traditional towel rail Dual Fuel - Chrome - LG010A-BR

Stock in

Swindon

Ε

- CHROME ON BRASS
- Standard ball joint cover and shroud chrome AC007A
- Valves not included
- Cancelled order

#### Retail Price was: £1036 Inc Vat Selling Price now - 50% off: £518 INC VAT