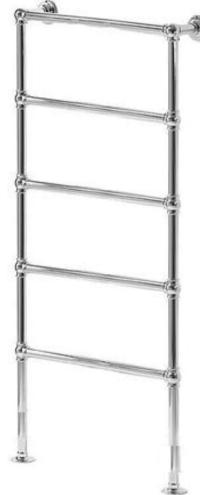

### Bard & Brazier 4 BAR FLOOR MOUNTED LA FAYETTE- SEALED ELECTRIC -Polished nickel – 125cm x 60cm S/LFF125/60NK-SE

Original Price was: £1830 inc Vat Selling Price now - 50% off: £915 INC VAT