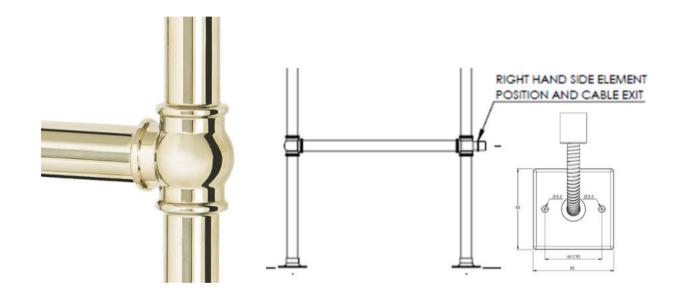

### Bard & Brazier 3 BAR FLOOR MOUNTED LA FAYETTE- SEALED ELECTRIC – POLISHED BRASS – 90cm x 60cm - S/LFF95/60PB-SE

Original Price was: £1592 inc Vat Selling Price now - 50% off: £796 INC VAT

# Bard & Brazier 3 BAR FLOOR MOUNTED LA FAYETTE- SEALED ELECTRIC – POLISHED NICKEL – 90cm x 60cm - S/LFF95/60NK-SE

Original Price was: £1448 inc Vat Selling Price now - 50% off: £774 INC VAT