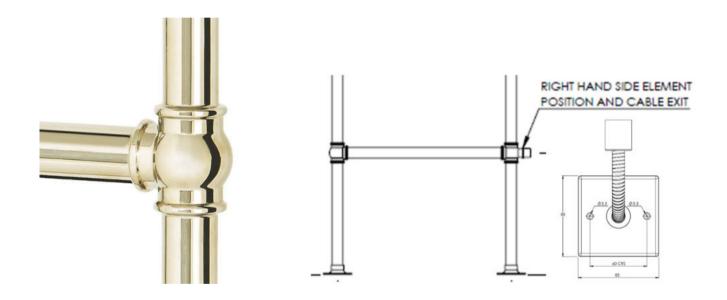

### Bard & Brazier 3 BAR FLOOR MOUNTED LA FAYETTE- SEALED ELECTRIC – POLISHED BRASS – 90cm x 60cm - S/LFF95/60PB-SE

Original Price was: £1592 inc Vat Selling Price now - 50% off: £796 INC VAT

# Bard & Brazier 3 BAR FLOOR MOUNTED LA FAYETTE- SEALED ELECTRIC – POLISHED NICKEL – 90cm x 60cm - S/LFF95/60NK-SE

Original Price was: £1448 inc Vat Selling Price now - 50% off: £774 INC VAT