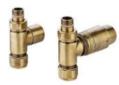

## Valve sets

Stock in Swindon

Retail Price was: £50 Inc Vat Selling Price now - 40% off: £30 INC VAT

Bisque Staight thermostatic valveset antique brass - valve set36(J)

Retail Price was: £105 Inc Vat

 Vogue – Arne angled valve set – matt black VL003 15MMAP-ZMB-

.

Retail Price was: £244 Inc Vat

 Zehnder TRV set double angled Righthand – chrome – VALVESET 11CR

Retail Price was: £357 Inc Vat Selling Price now - 50% off: £178 INC VAT Retail Price was: £68 Inc Vat Selling Price now - 60% off: £27 INC VAT

Selling Price now - 60% off: £42 INC VAT

Retail Price was: £310 Inc Vat Selling Price now - 60% off: £124 INC VAT

Х2

Selling Price now - 60% off: £97 INC VAT