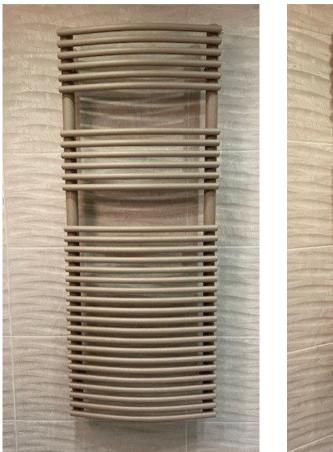

## Zehnder Ovida Bow Towel Radiator

- 1500x500 Beige Quartz (0523)
- OVB-150-050

#### Retail Price was: £424.50 Inc Vat Selling Price now - 50% off: £212 INC VAT

On display in Marlborough 31500