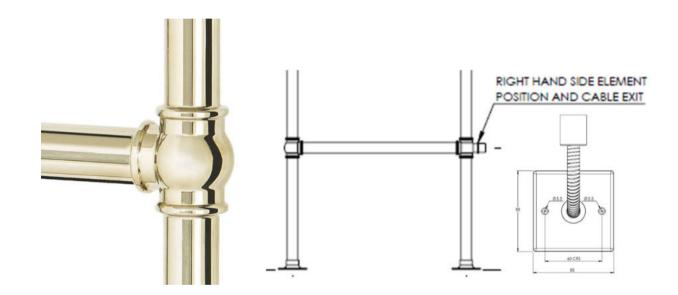

## Bard & Brazier Lay Fayette Float single Bar rail p/nickel - electric

Image shown is FLF2CP (chrome)

• Float single Bar rail polished nickel - electric 11w - FLF 2 NK

Retail Price was: £426 Inc Vat Selling Price now - 50% off: £213 INC VAT