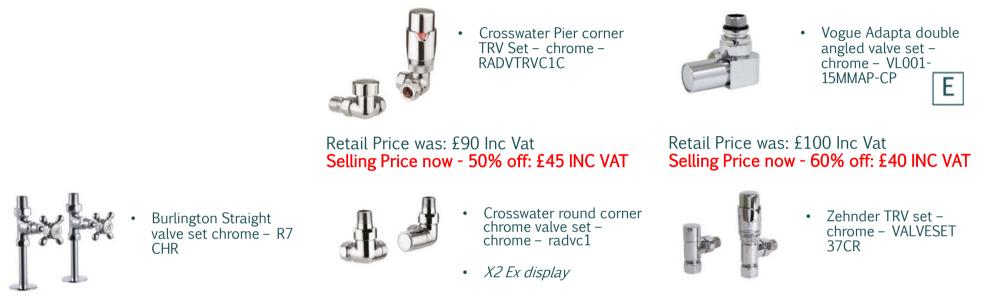

## Valve sets

Stock in Swindon

Retail Price was: £50 Inc Vat Selling Price now - 40% off: £30 INC VAT

Bisque Staight thermostatic valveset antique brass - valve set36(J)

Retail Price was: £105 Inc Vat

 Vogue – Arne angled valve set – matt black VL003 15MMAP-ZMB-

.

Retail Price was: £244 Inc Vat

 Zehnder TRV set double angled Righthand – chrome – VALVESET 11CR

Retail Price was: £357 Inc Vat Selling Price now - 50% off: £178 INC VAT Retail Price was: £68 Inc Vat Selling Price now - 60% off: £27 INC VAT

Selling Price now - 60% off: £42 INC VAT

Retail Price was: £310 Inc Vat Selling Price now - 60% off: £124 INC VAT

Х2

Selling Price now - 60% off: £97 INC VAT