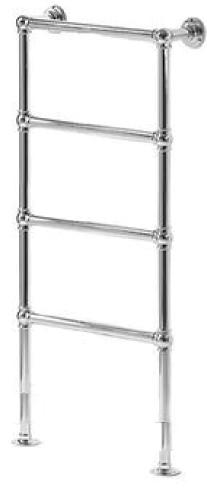

## JIS Beacon 1650x520mm polished stainless steel towel rail

- 1650mm x520mm wall mounted polished stainless steel towel rail
  - Cancelled order

Retail Price was: £700 Inc Vat Selling Price now - 40% off: £420 INC VAT