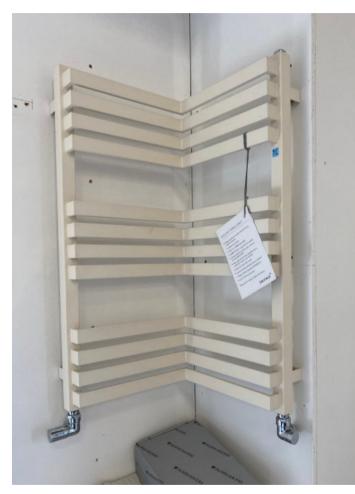

## Vogue Ballerina wall hung towel radiator, dual fuel, chrome

• 75x52.5x13.5cm wall mounted Traditional towel rail Dual Fuel - Chrome - LG010A-BR

Stock in

Swindon

Ε

- CHROME ON BRASS
- Standard ball joint cover and shroud chrome AC007A
- Valves not included
- Cancelled order

#### Retail Price was: £1036 Inc Vat Selling Price now - 50% off: £518 INC VAT