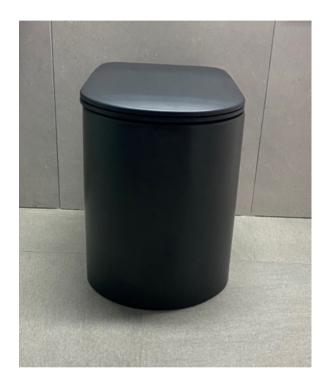

#### Crosswater Glide II Tower Unit - Windsor oak

- Glide II Tower Unit Windsor Oak 160x35cm GL3516FWO+
- Discontinued item, finish still available

Retail Price was: £820 Inc Vat

Selling Price now

Over 70% off: £246 INC VAT

On display in Swindon