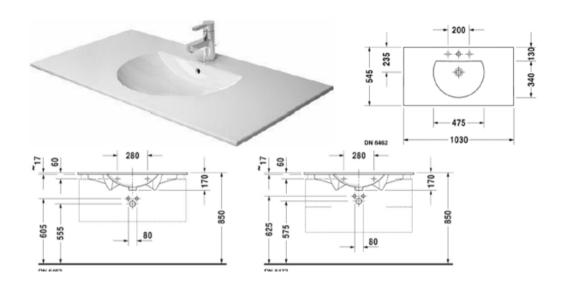

## Duravit Darling New 103cm basin

- Darling New Furniture washbasin with overflow, with tap platform,
- 103cm x 54.5cm 1th 049910.00.00
- Discontinued model

Retail Price was: £578 Inc Vat

Selling Price now – over 70% off: £150 INC VAT