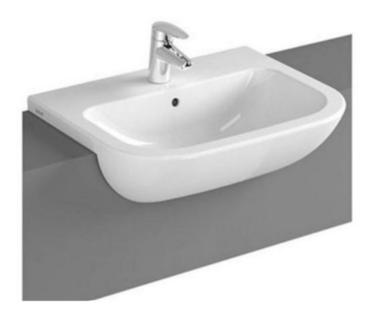

## Vitra S20 semi recessed basin

- 55cm Semi countertop Basin White 1TH 5524B003-0001
- Tap not included

Retail Price was: £150 Inc Vat

Selling Price now - 60% off: £60 INC VAT