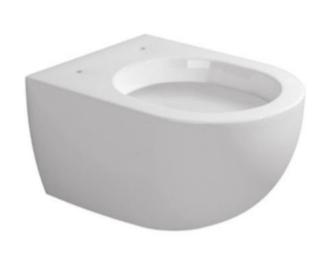

## Crosswater Glide II 51cm wall hung pan - matt white

- 51cm rimless short projection wall hung pan matt white GL6117CMW
- Seat is order in
- soft close seat & cover matt white GL6105WM

Retail Price was: £960 Inc Vat

Selling Price now - 50% off: £480 INC VAT

## Crosswater Glide II 51cm wall hung pan - matt white

- 51cm rimless short projection wall hung pan matt white GL6117CMW
- soft close seat & cover matt white GL6105WM

Retail Price was: £960 Inc Vat

Selling Price now - 50% off: £480 INC VAT