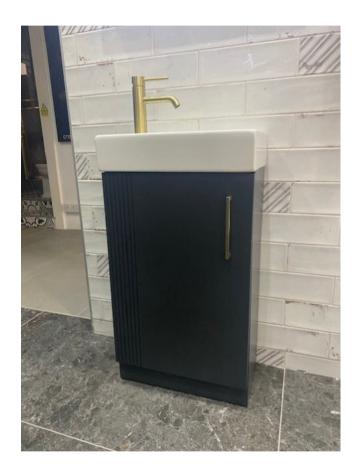

## HIB Fabrica - Midnight Blue

- cloakroom floor standing unit midnight blue N19FSCLMBL
- Handle available in Chrome, black, brushed brass
- 45x25.5cm ceramic basin (left or right hand)
- Basin is order in
- Tap not included
- Colour change by customer

Retail Price was: £566 Inc Vat

Selling Price now - 40% off: £340 INC VAT

## HIB Fabrica - Midnight Blue

- cloakroom floor standing unit midnight blue N19FSCLMBL
- Chrome Handle
- 45x25.5cm ceramic basin (left or right hand)
- Basin is order in
- Tap not included
- · Handing change by customer