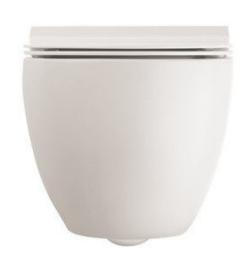

## Crosswater Glide II 51cm wall hung pan - matt white

- 51cm rimless short projection wall hung pan matt white GL6117CMW
- soft close seat & cover matt white GL6105WM

Retail Price was: £960 Inc Vat

Selling Price now - 50% off: £480 INC VAT