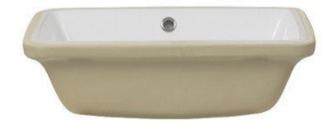

## Hurlingham Copper Tub Basin

- 28cm diameter x 18cm high
- · Nickel Outer, White Enamel Inner
- Cancelled order

Retail Price was: £495 Inc Vat

Selling Price now - 60% off: £198 INC VAT