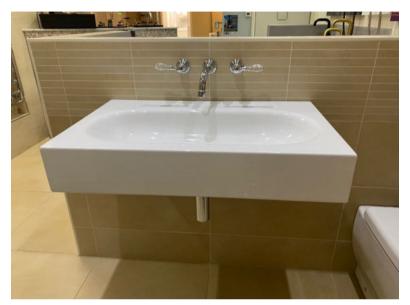

## Bette Comodo Wall mounted basin no tap holes

- Wall mounted 800x495mm basin no tap holes white Steel enamel A211000
- White enamel basin waste Unslotted B580-000
- Tap not included is a dummy
- Trap not included

Retail Price was: £1021 Inc Vat

Selling Price now - Over 60% off: £408.00 INC VAT