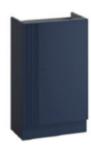

## HIB Fabrica - Midnight Blue

- cloakroom floor standing unit midnight blue N19FSCLMBL
- Chrome Handle
- 45x25.5cm ceramic basin (left or right hand)
- Basin is order in
- Tap not included
- · Handing change by customer

Retail Price was: £566 Inc Vat

Selling Price now - 40% off: £340 INC VAT