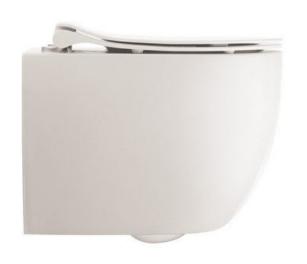

## Crosswater Glide II 51cm wall hung pan - matt white

- 51cm rimless short projection wall hung pan matt white GL6117CMW
- Seat is order in
- soft close seat & cover matt white GL6105WM

Retail Price was: £960 Inc Vat

Selling Price now - 50% off: £480 INC VAT