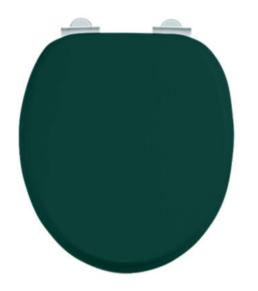

## Burlington Matt Green WC seat

- Boxed new
- Chrome hinges

Retail Price was: £155 Inc Vat
Selling Price now - 40% off:
£93.00 INC VAT

Stock in Swindon