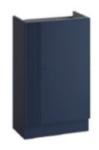

## HIB Fabrica - Midnight Blue

- cloakroom floor standing unit midnight blue N19FSCLMBL
- Handle available in Chrome, black, brushed brass
- 45x25.5cm ceramic basin (left or right hand)
- Basin is order in
- Tap not included
- Colour change by customer

Retail Price was: £566 Inc Vat

Selling Price now - 40% off: £340 INC VAT