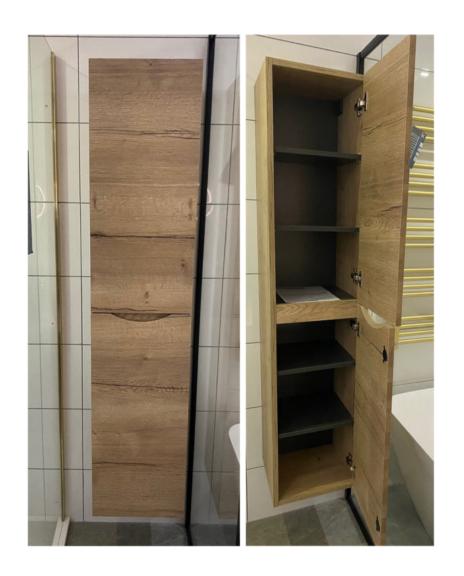

#### Crosswater Glide II Tower Unit - Windsor oak

- Glide II Tower Unit Windsor Oak 160x35cm GL3516FWO+
- Discontinued item, finish still available

Retail Price was: £820 Inc Vat

Selling Price now

Over 70% off: £246 INC VAT

On display in Swindon