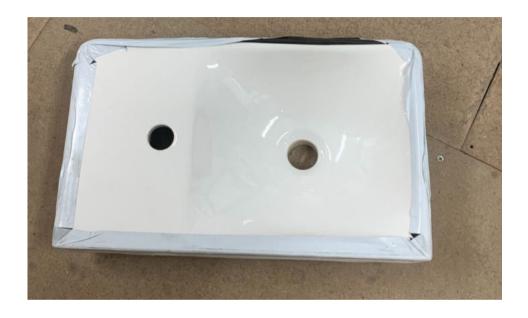

## Vitra S20 semi recessed basin

- 55cm Semi countertop Basin White 1TH 5524B003-0001
- Tap not included

Retail Price was: £150 Inc Vat

Selling Price now - 60% off: £60 INC VAT