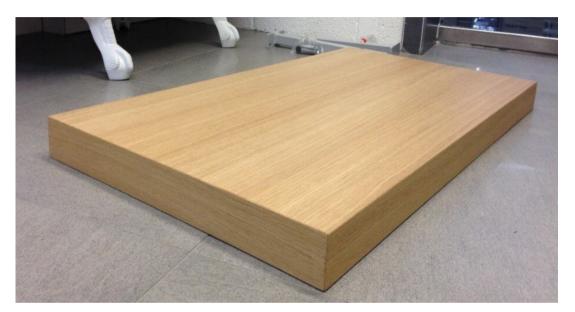

## Catalano Inova Oak veneer floating washtop

- 60mm Thick Wash top 1000 x 540 x 60mm. Colour: 402 Rovere Naturale. (Natural Oak). TLL5100.
- Discontinued item

Retail Price was: £780 Inc Vat

Selling Price now - 75% off: £195 INC VAT