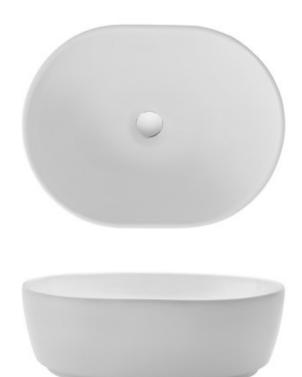

### Vitra S20 undermount basin

- Under mount Basin 52cm White 6069B003-0012
- Tap not included

Retail Price was: £130 Inc Vat

Selling Price now - 60% off: £52 INC VAT