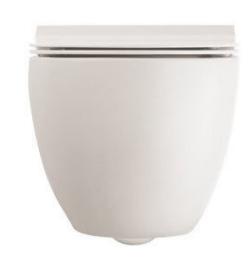

## Crosswater Glide II 51cm wall hung pan - matt white

- 51cm rimless short projection wall hung pan matt white GL6117CMW
- soft close seat & cover matt white GL6105WM

Retail Price was: £960 Inc Vat

Selling Price now - 50% off: £480 INC VAT