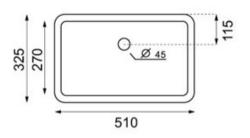

#### Crosswater Torino B basin - White

- Small under mount basin 510x325mm UM0051BSCW
- Discontinued model
- No waste

Retail Price was: £445 Inc Vat

Selling Price now - 60% off: £178 INC VAT

Stock in Swindon