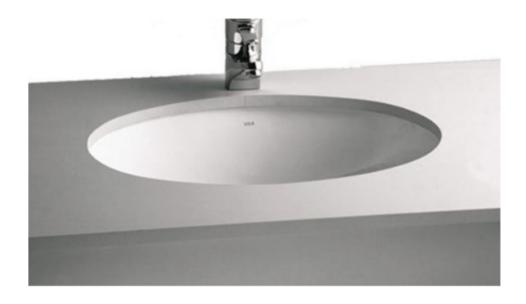

### Vitra S20 undermount basin

- Under mount Basin 52cm White 6069B003-0012
- Tap not included

Retail Price was: £130 Inc Vat

Selling Price now - 60% off: £52 INC VAT