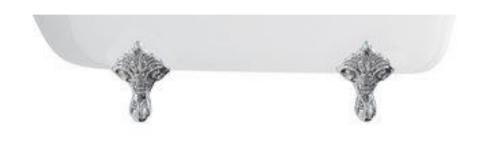

### Burlington Standard Feet CHROME

- Standard Feet chrome E11 CHR
- Boxed new

Retail Price was: £205 Inc Vat
Selling Price now - 40% off:
£102.50 INC VAT