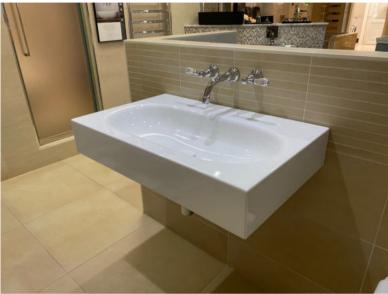

## Bette Comodo Wall mounted basin no tap holes

- Wall mounted 800x495mm basin no tap holes white Steel enamel A211000
- White enamel basin waste Unslotted B580-000
- Tap not included is a dummy
- Trap not included

Retail Price was: £1021 Inc Vat

Selling Price now - Over 60% off: £408.00 INC VAT