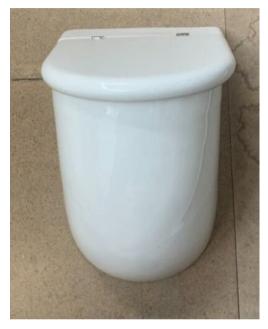

#### Laufen Urinal with lid

- Casa Urinal with lid 840141/849141
- Discontinued model

Retail Price was: £420 Inc Vat

Selling Price now – over 70% off: £125 INC VAT