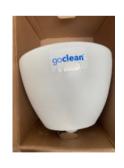

## Flaminia Quick APP Back to wall Pan - Latte

(e)

#### Image shown is AP119G (Glossy White)

- Back to wall Pan goclean latte (satin white) AP119G
- Soft close seat latte QKCW09

Image shown is QKCW09 (Glossy White)

Retail Price was: £782 Inc Vat

Selling Price now - Over 60% off: £312 INC VAT

In stock in Swindon