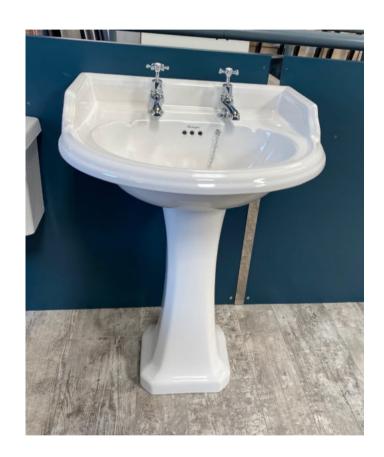

## Burlington Classic basin, pedestal & taps

- Round Basin 61cm 2 taphole white B172TH
- Standard pedestal P6
- Birkenhead Basin Tap 5" chrome BI2
- Basin waste Plug and Chain W1
- Discontinued model

Retail Price was: £780 Inc Vat

Selling Price now - 50% off: £390 INC VAT