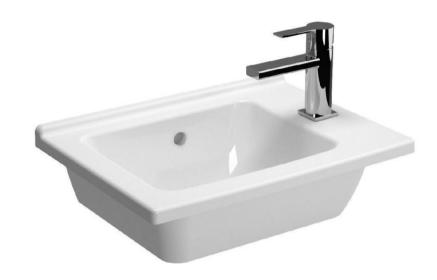

### Vitra T4 50cm basin 1th

- 50x30cm Basin White 1TH 4458B003-0041
- Discontinued model

Retail Price was: £150 Inc Vat

Selling Price now - 70% off: £45 INC VAT