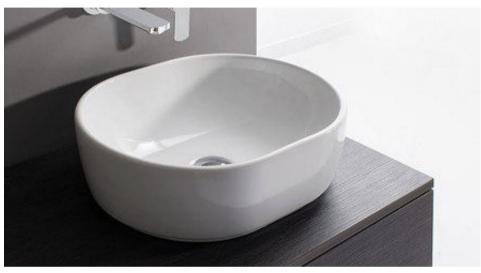

#### Crosswater Pearl Sit-on basin - White

- Avillas sit-on white basin 54cm CT05823UCW
- Current model
- No waste

Retail Price was: £495 Inc Vat

Selling Price now - 60% off: £198 INC VAT