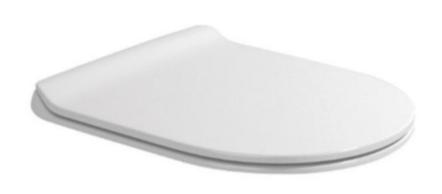

## Burlington Matt Green WC seat

- Boxed new
- Chrome hinges

Retail Price was: £155 Inc Vat
Selling Price now - 40% off:
£93.00 INC VAT

Stock in Swindon