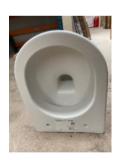

## Crosswater Glide II 51cm wall hung pan - matt white

- 51cm rimless short projection wall hung pan matt white GL6117CMW
- Seat is order in
- soft close seat & cover matt white GL6105WM

Retail Price was: £960 Inc Vat

Selling Price now - 50% off: £480 INC VAT

## Crosswater Glide II 51cm wall hung pan - matt white

- 51cm rimless short projection wall hung pan matt white GL6117CMW
- soft close seat & cover matt white GL6105WM

Retail Price was: £960 Inc Vat

Selling Price now - 50% off: £480 INC VAT