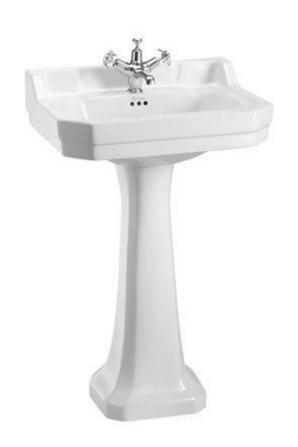

# Burlington Edwardian basin - 2th

- Edwardian 56cm 2 taphole white B42TH
- Pedestal is order in
- Standard pedestal P6
- Tap not included

Retail Price was: £274 Inc Vat

Selling Price now - 50% off: £137 INC VAT