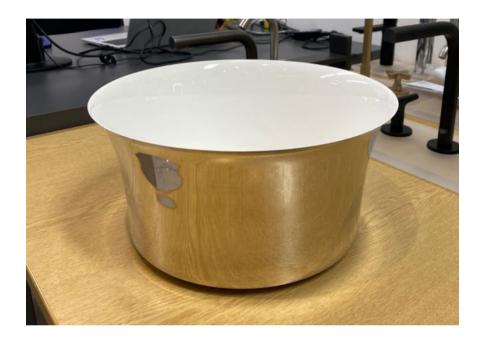

## Catalano Inova Oak veneer floating washtop

- 60mm Thick Wash top 1000 x 540 x 60mm. Colour: 402 Rovere Naturale. (Natural Oak). TLL5100.
- Discontinued item

Retail Price was: £780 Inc Vat

Selling Price now - 75% off: £195 INC VAT