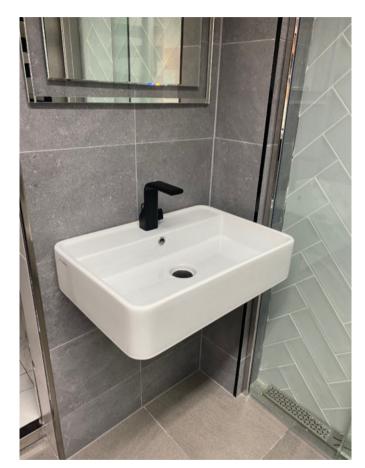

#### Crosswater Pearl Sit-on basin - White

- Avillas sit-on white basin 54cm CT05823UCW
- Current model
- No waste

Retail Price was: £495 Inc Vat

Selling Price now - 60% off: £198 INC VAT