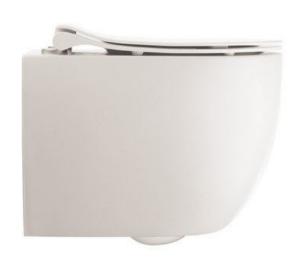

## Crosswater Glide II 51cm wall hung pan - matt white

- 51cm rimless short projection wall hung pan matt white GL6117CMW
- Seat is order in
- soft close seat & cover matt white GL6105WM

Retail Price was: £960 Inc Vat

Selling Price now - 50% off: £480 INC VAT