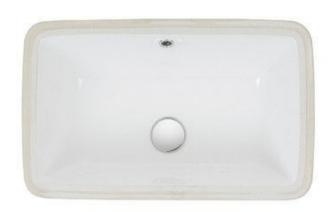

#### Crosswater Torino B basin - White

- Small under mount basin 510x325mm UM0051BSCW
- Discontinued model
- No waste

Retail Price was: £445 Inc Vat

Selling Price now - 60% off: £178 INC VAT

Stock in Swindon