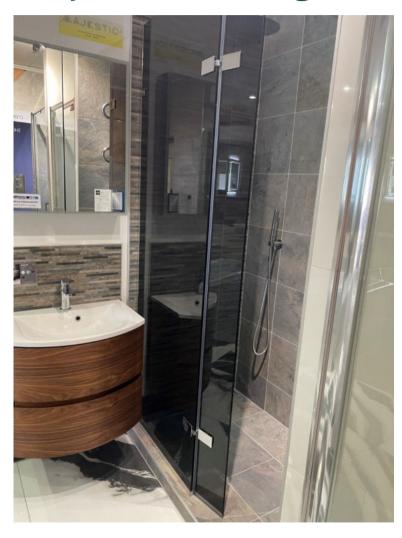

#### Majestic Archangel shower panel & hinged deflector

- Bespoke 700mm x 200mm x 2140mm
- Smoke Grey glass
- Chrome fittings
- 10mm glass
- Left hand fixed
- Ex display
- Tray shower controls not included
- Discontinued item

Retail Price was: £2505 inc Vat

Selling Price now -

80% off: £500 INC VAT