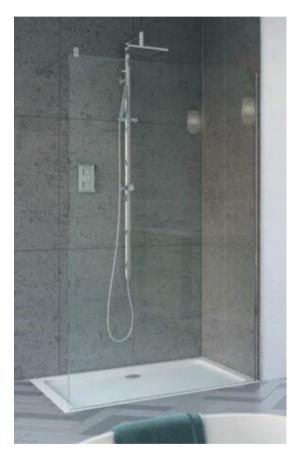

#### Merlyn Arysto10 shower panel

- 900x2015mm shower panel
- Chrome fittings
- 10mm glass
- GWA900
- Boxed new
- Tray & shower controls not included
- Cancelled order

Retail Price was: £854 inc Vat

Selling Price now -