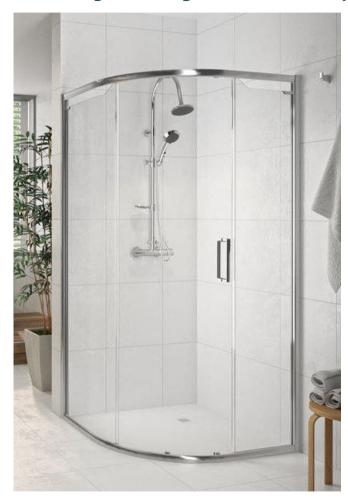

#### Merlyn Arysto Six quadrant enclosure

Righthand image

- 1200x800mm single door quadrant enclosure
- LAEFT HAND
- Chrome fittings
- 6mm glass
- AR61Q128R
- 1200x800mm Mstone tray & waste
- D128QL
- · Display items
- · Shower valve not included
- PURCHASER TO REMOVE FROM DISPLAY
- Dry fit, easy disassemble

Retail Price was: £1810 inc Vat

Selling Price now -

65% off: £634 INC VAT

Display in Marlborough 90500