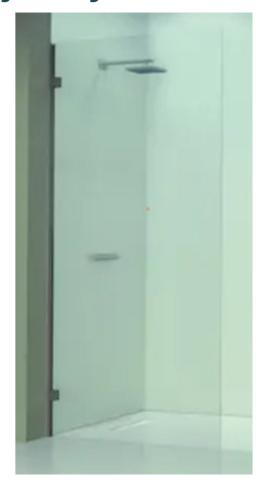

#### Aqata Design 800 hinged door

- Shower door 800mm (Adj 758-782)
- Righthand hinge
- DS455-800RHH
- All Over etching Green Glass
- Chrome
- 10mm glass
- Ex display
- Tray and shower controls not included

Retail Price was: £1370 Inc Vat

Selling Price now - 75% off: £342 INC VAT