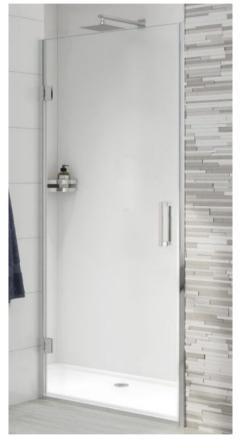

#### Aqata Design 800 hinged door

- Shower door 800mm (Adj 758-782)
- Righthand hinge
- DS455-800RHH
- All Over etching Green Glass
- Chrome
- 10mm glass
- Ex display
- Tray and shower controls not included

Retail Price was: £1370 Inc Vat

Selling Price now - 75% off: £342 INC VAT