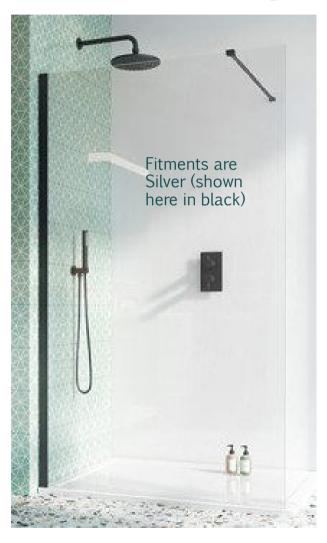

#### Crosswater Design 8 side panel

- 800mm side panel DSPSC0800
- Silver
- 8mm glass
- Can be used on own or with design door
- Boxed new
- Tray and shower controls not included

Retail Price was: £385 inc Vat