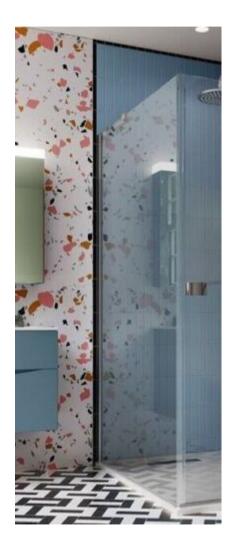

### Crosswater Design 8 Wetroom panel

- 1400mm panel DSPSC1400
- Silver
- 8mm glass
- Support bar
- Boxed new unpacked resealed
- Tray and shower controls not included

Retail Price was: £735 inc Vat

Selling Price now -