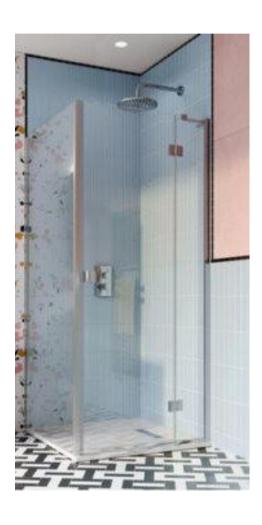

#### Majestic Archangel shower panel & hinged deflector

- Bespoke 700mm x 200mm x 2140mm
- Smoke Grey glass
- Chrome fittings
- 10mm glass
- Left hand fixed
- Ex display
- Tray shower controls not included
- Discontinued item