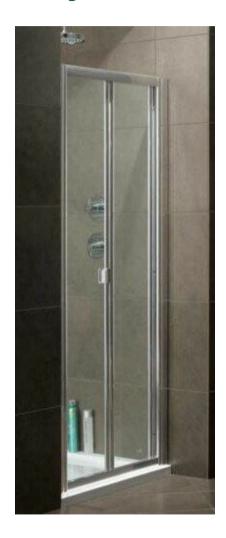

## Aqata Spectra shower screen

- Shower Screen 800mm (Adj 773-798)
- SP400-800LHE
- Chrome
- 8mm glass
- · Tray and shower controls not included

Retail Price was: £737 Inc Vat

Selling Price now - 70% off: £221 INC VAT