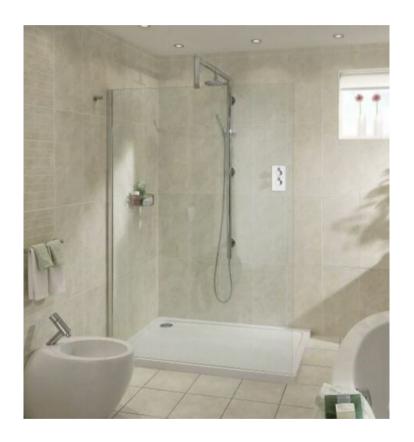

#### Aqata Minimalist 700mm walk around panel

- MSS700
- Chrome
- 8mm glass
- Ex display

Retail Price was: £640 Inc Vat

Selling Price now -

70% off: £192 INC VAT