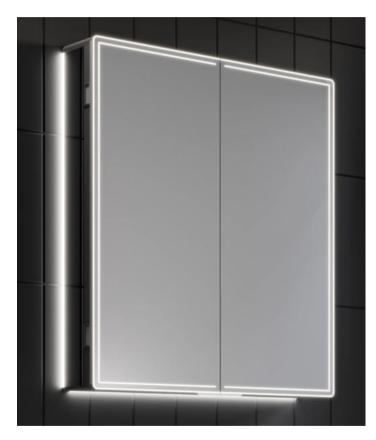

#### HIB Isoe 58cm Bathroom Cabinet

- W80xh70xd12.2cm
- 54400

- Cool white LED illumination
- Precision door illumination
- 2 pin integrated charging socket
- USB charging socket(s)
- Toothbrush charger\*
- Electric toothbrush head storage
- Double sided mirrored door(s)
- Heated pad in mirrored door(s)
- Mirrored sides
- Touch free operation
- Removable keep clean mat

Retail Price was: £1121 Inc Vat Selling Price now – 45% off: £617 INC VAT