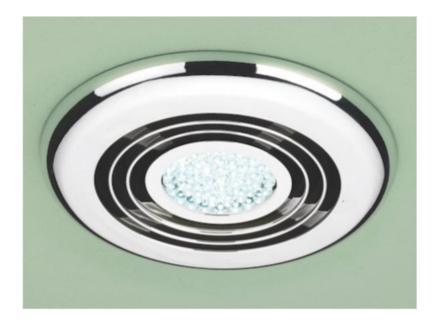

# **HIB Extractors**

- Turbo Chrome 3watt inline fan Cool white
- Cancelled order

Retail Price was: £98 Inc Vat Selling Price now – 60% off: £39 INC VAT

- Air Star Fan, White Size: W15.5 x H15.5 x D4.3cm
- Discontinued item