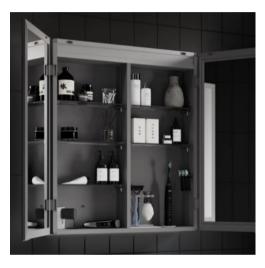

#### HIB Isoe 58cm Bathroom Cabinet

- W80xh70xd12.2cm
- 54400

- Cool white LED illumination
- Precision door illumination
- 2 pin integrated charging socket
- USB charging socket(s)
- Toothbrush charger\*
- Electric toothbrush head storage
- Double sided mirrored door(s)
- Heated pad in mirrored door(s)
- Mirrored sides
- Touch free operation
- Removable keep clean mat

Retail Price was: £1121 Inc Vat Selling Price now – 45% off: £617 INC VAT