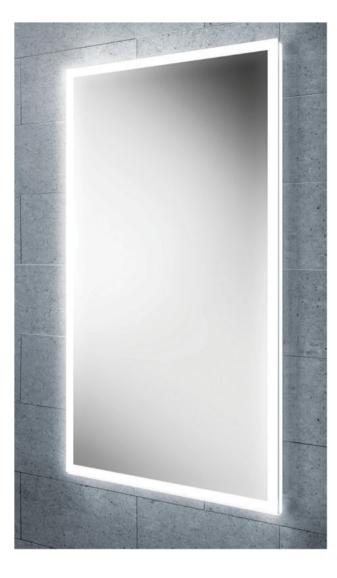

#### Burlington Chrome Framed Mirror

• 700x500mm framed chrome - A11

Stock in Swindon

Retail Price was: £482 Inc Vat Selling Price now – over 60% off: £192 INC VAT

Ε