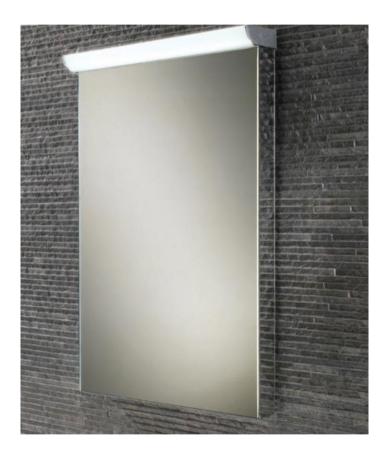

#### **HIB Sonic Mirror**

- W50xH73.5xD9.5
- steam free
- with LED top illuminated
- mirrored sides
- sensor switch
- Discontinued item

Retail Price was: £258 Inc Vat Selling Price now – over 60% off: £100 INC VAT