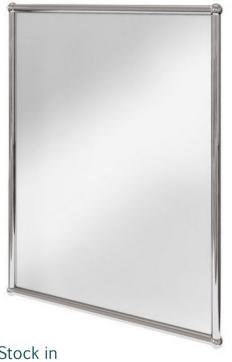

#### Burlington Chrome Framed Mirror

• 700x500mm framed chrome - A11

Stock in Swindon

Retail Price was: £482 Inc Vat Selling Price now – over 60% off: £192 INC VAT

Ε