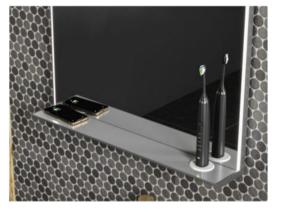

## HIB Platform 50cm lit Mirror

- 81.4x50cm 78734
- steam free
- LED
- Toothbrush charger
- Phone charger
- sensor switch
- Cancelled order

Retail Price was: £614 Inc Vat Selling Price now – 45% off: £338 INC VAT