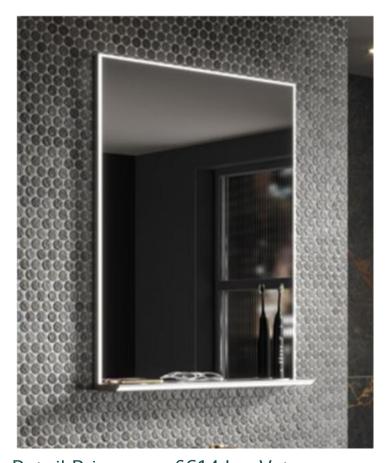

## HIB Platform 50cm lit Mirror

- 81.4x50cm 78734
- steam free
- LED
- Toothbrush charger
- Phone charger
- sensor switch
- Cancelled order

Retail Price was: £614 Inc Vat Selling Price now – 45% off: £338 INC VAT