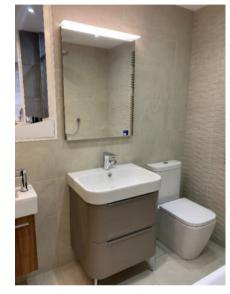

# Catalano 100cm Horizon Vanity Unit

- 60cm sit on basin, satin white 1 Taphole- CA160AHZBM
- Ceramic basin waste with fixing plate, satin white CA5PIPCBM
- 100cm ceramic top, satin white CA1PC10050BM
- Fixing kit CAZ3442
- 100cm wall hung support frame, inox CA5S1005000
- towel rail, matt Inox CA5PLST00
- Tap is QTOO solid stainless steel not included

Retail Price was: £2975 inc Vat Selling Price now - 50% off: £1480 INC VAT

On display in Marlborough 163500

Ε