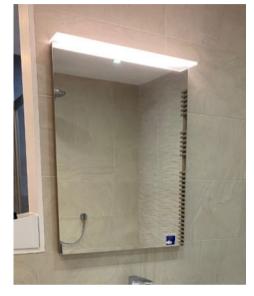

# Catalano 100cm Horizon Vanity Unit

- 60cm sit on basin, satin white 1 Taphole- CA160AHZBM
- Ceramic basin waste with fixing plate, satin white CA5PIPCBM
- 100cm ceramic top, satin white CA1PC10050BM
- Fixing kit CAZ3442
- 100cm wall hung support frame, inox CA5S1005000
- towel rail, matt Inox CA5PLST00
- Tap is QTOO solid stainless steel not included

Retail Price was: £2975 inc Vat Selling Price now - 50% off: £1480 INC VAT

On display in Marlborough 163500

Ε