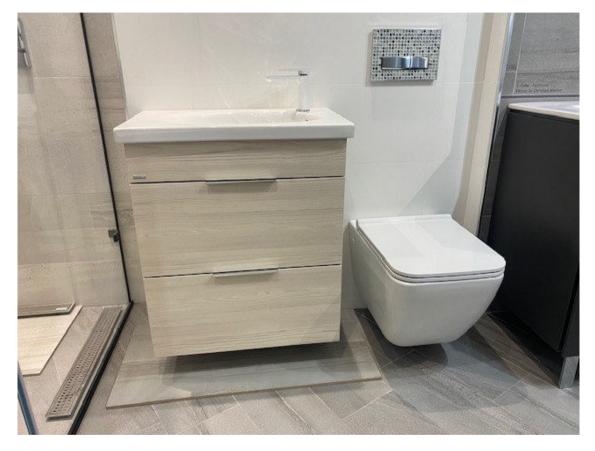

#### Jika Mio Basin and Wall hung WC set

Retail Price was: £1583 inc Vat Selling Price now – over 60% off: £633 INC VAT

- 57x44.5x59cm Vanity unit in ASH 40J714.401.342 AS
- 60x45x15cm Washbasin 812713.000.104
- Rimless wall hung pan 820714.000.000
- Soft Close seat 891711.000.63
- Crosswater Pier Basin Monobloc white & chrome PI110DNW
- Universal basin waste chrome PRO0260V+
- Selling to make room for new ranges

On display in Swindon 76000