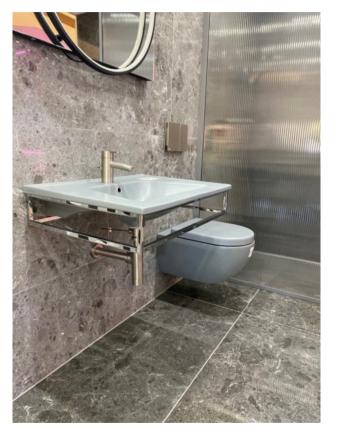

#### Crosswater Waldorf 150cm console basin only

- Wasbasin 150 console basin 2 x 3TH WF1503SCW
- Washbasin Console 150 chrome WF150X81C
- No overflow covers
- No taps
- Discontinued item

Retail Price was: £3175 inc Vat Selling Price now - 80% off: £635 INC VAT