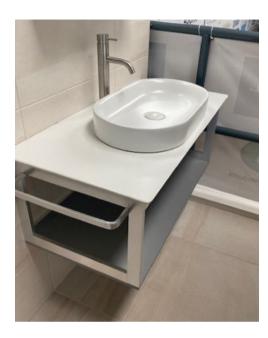

# Catalano 100cm Horizon Vanity Unit

- 60cm sit on basin, satin white 1 Taphole- CA160AHZBM
- Ceramic basin waste with fixing plate, satin white CA5PIPCBM
- 100cm ceramic top, satin white CA1PC10050BM
- Fixing kit CAZ3442
- 100cm wall hung support frame, inox CA5S1005000
- towel rail, matt Inox CA5PLST00
- Tap is QTOO solid stainless steel not included

Retail Price was: £2975 inc Vat Selling Price now - 50% off: £1480 INC VAT

On display in Marlborough 163500

Ε