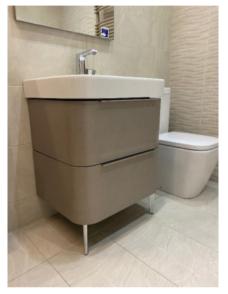

#### Jika Mio Basin and Wall hung WC set

Retail Price was: £1583 inc Vat Selling Price now – over 60% off: £633 INC VAT

- 57x44.5x59cm Vanity unit in ASH 40J714.401.342 AS
- 60x45x15cm Washbasin 812713.000.104
- Rimless wall hung pan 820714.000.000
- Soft Close seat 891711.000.63
- Crosswater Pier Basin Monobloc white & chrome PI110DNW
- Universal basin waste chrome PRO0260V+
- Selling to make room for new ranges

On display in Swindon 76000