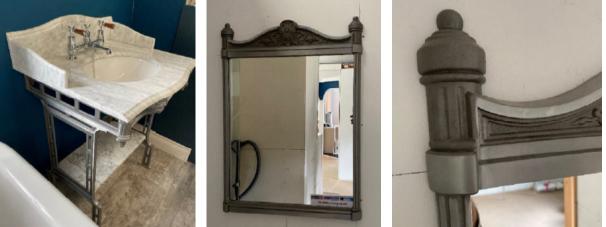

#### Burlington 65cm Washstand Set Carrara/Aluminium

- brushed aluminium basin stand T38 ALU
- 2th Carrara Marble Top Basin 650x580mm G1 2TH
- Carrara Marble Shelf G11
- BB Round bottom basin bottle trap W14
- QT Kensington 2th bridge basin with waste and Walnut levers KE10-QT WAL
- 550x750mm aluminium Mirror T37ALU

Retail Price was: £2850 inc Vat Selling Price now - 60% off: £1142 INC VAT