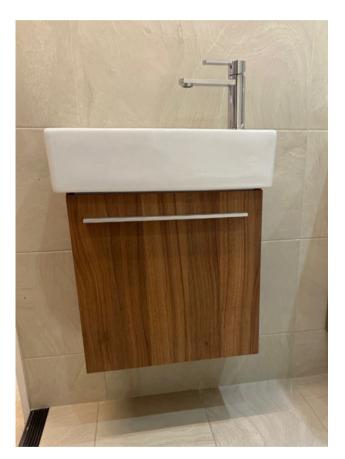

### Duravit Vero Cloakroom Unit & Tap

- Vero handrinse basin 50x25cm 1th 7035000020
- Vanity unit Wall Mounted Nat Walnut R/H XL6208R7979 (discontinued item)
- Crosswater Wisp basin tap chrome WP110DNC
- Basin waste, push open, chrome 5010

Retail Price was: £1225 inc Vat Selling Price now - Over 50% off: £612 INC VAT