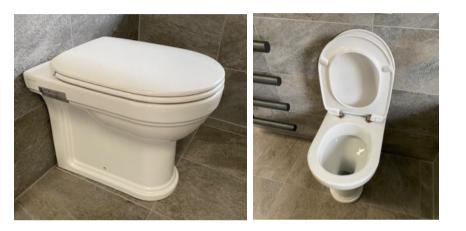

#### Burlington 120cm basin and brassware set - Jet Black/chrome

- Edwardian Basin 120cm \* jet \* 3 TH B19 3TH JET & basin stand for B19 T51CHR
- Kensington 3th basin mixer with puw chrome/black KE12bla Round bottom basin bottle trap W14
- basin shut off valves with black indices (pair) W28 BLA
- back to wall pan jet P14 JET soft close black toilet seat S40
- soap dish chrome/black A1CHRbla- Tumbler Holder Chrome/blackA2CHRbla
- bath shower mixer deck mounted KE15BLA- Stand Pipes W7CHR

Retail Price was: £5315 inc Vat Selling Price now - 65% off: £1860 INC VAT

Will split some items but discount reduced POA