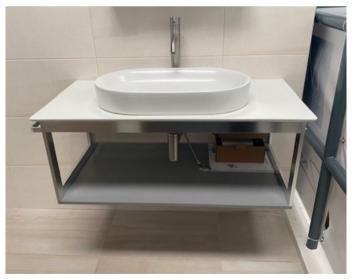

# Catalano 100cm Horizon Vanity Unit

- 60cm sit on basin, satin white 1 Taphole- CA160AHZBM
- Ceramic basin waste with fixing plate, satin white CA5PIPCBM
- 100cm ceramic top, satin white CA1PC10050BM
- Fixing kit CAZ3442
- 100cm wall hung support frame, inox CA5S1005000
- towel rail, matt Inox CA5PLST00
- Tap is QTOO solid stainless steel not included

Retail Price was: £2975 inc Vat Selling Price now - 50% off: £1480 INC VAT

On display in Marlborough 163500

Ε