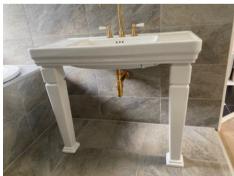

#### Burlington 120cm basin and brassware set - Jet Black/chrome

- Edwardian Basin 120cm \* jet \* 3 TH B19 3TH JET & basin stand for B19 T51CHR
- Kensington 3th basin mixer with puw chrome/black KE12bla Round bottom basin bottle trap W14
- basin shut off valves with black indices (pair) W28 BLA
- back to wall pan jet P14 JET soft close black toilet seat S40
- soap dish chrome/black A1CHRbla- Tumbler Holder Chrome/blackA2CHRbla
- bath shower mixer deck mounted KE15BLA- Stand Pipes W7CHR

Retail Price was: £5315 inc Vat Selling Price now - 65% off: £1860 INC VAT

Will split some items but discount reduced POA