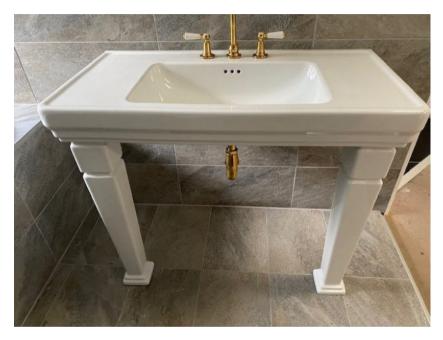

#### Burlington 120cm basin and brassware set - Jet Black/chrome

- Edwardian Basin 120cm \* jet \* 3 TH B19 3TH JET & basin stand for B19 T51CHR
- Kensington 3th basin mixer with puw chrome/black KE12bla Round bottom basin bottle trap W14
- basin shut off valves with black indices (pair) W28 BLA
- back to wall pan jet P14 JET soft close black toilet seat S40
- soap dish chrome/black A1CHRbla- Tumbler Holder Chrome/blackA2CHRbla
- bath shower mixer deck mounted KE15BLA- Stand Pipes W7CHR

Retail Price was: £5315 inc Vat Selling Price now - 65% off: £1860 INC VAT

Will split some items but discount reduced POA