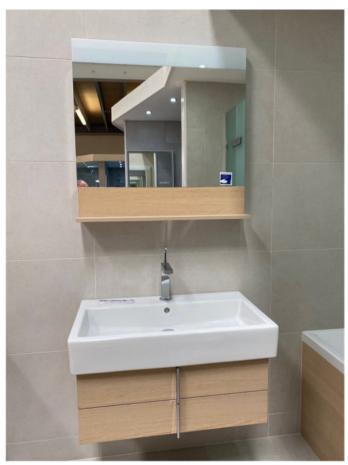

### Duravit Vero Vanity, Mirror Axor Tap

- Washbasin 80cm 1th 454800 •
- Vanity Unit 29.8x75x43.1cm Oak veneer VE620607171 (discontinued item) •
- Mirror with shelf below Oak veneer VE730207171 (discontinued item) •
- AX Citterio Basin Mixer w/o puw 180mm chrome 3903200 •
- Basin waste, push open, chrome 5010 •

Retail Price was: £3940 inc Vat Selling Price now - 50% off: £1970 INC VAT