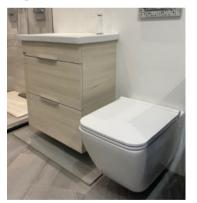

# Catalano 100cm Horizon Vanity Unit

- 60cm sit on basin, satin white 1 Taphole- CA160AHZBM
- Ceramic basin waste with fixing plate, satin white CA5PIPCBM
- 100cm ceramic top, satin white CA1PC10050BM
- Fixing kit CAZ3442
- 100cm wall hung support frame, inox CA5S1005000
- towel rail, matt Inox CA5PLST00
- Tap is QTOO solid stainless steel not included

Retail Price was: £2975 inc Vat Selling Price now - 50% off: £1480 INC VAT

On display in Marlborough 163500

Ε