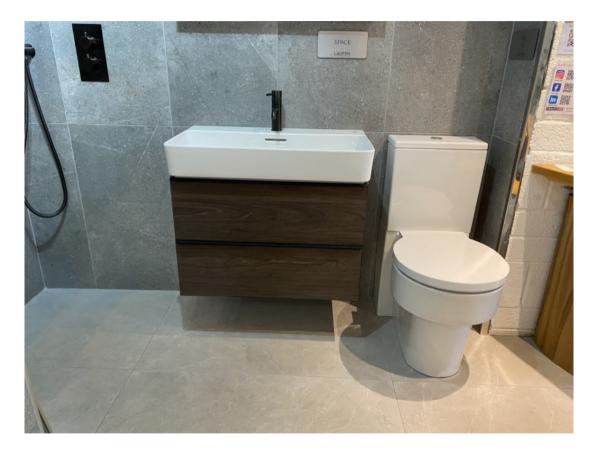

# Laufen VAL Vanity and Close coupled WC

- Space Vanity Unit 735 x 410 x 520mm Dark Elm
- 410182.160.103 DE
- Washbasin 750 x 420mm 1th
- 810285.000.104 1TH
- Close Coupled Rimless WC Pan FBTW
- 82428.1.000.000
- Removable soft close seat and cover
- 894281.000.000
- Close Coupled Cistern
- 829281.000.871
- Tap and waste not included
- Selling to make room for new ranges

Retail Price was: £3511 inc Vat Selling Price now – over 50% off: £1750 INC VAT

On display in Swindon 193000