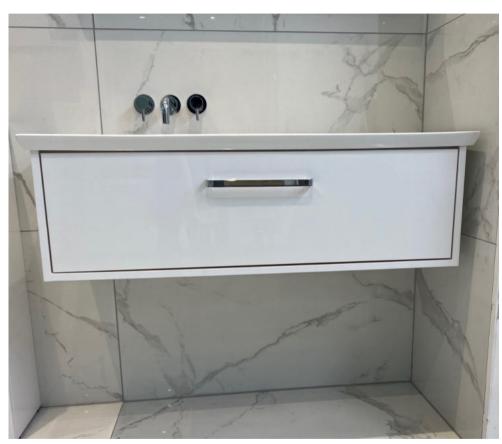

# Crosswater Arena Vanity Unit

- 1000 Console Unit gloss white AN10032DPWG ٠
- 1100 Basin Left-Handed no tap hole AN1010SCW\_LH ٠
- Handle chrome IF\_HANDLEC •
- Basin waste, push open, white BSW01013gw+ ٠
- Tap is a dummy .
- Display is discontinued •

Retail Price was: £1420inc Vat Selling Price now - 50% off: £710 INC VAT