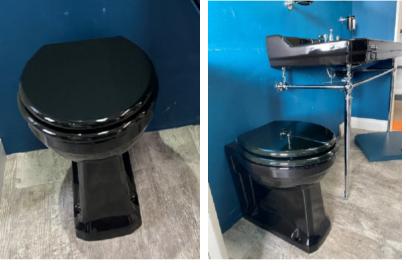

#### Burlington 120cm basin and brassware set - Jet Black/chrome

- Edwardian Basin 120cm \* jet \* 3 TH B19 3TH JET & basin stand for B19 T51CHR
- Kensington 3th basin mixer with puw chrome/black KE12bla Round bottom basin bottle trap W14
- basin shut off valves with black indices (pair) W28 BLA
- back to wall pan jet P14 JET soft close black toilet seat S40
- soap dish chrome/black A1CHRbla- Tumbler Holder Chrome/blackA2CHRbla
- bath shower mixer deck mounted KE15BLA- Stand Pipes W7CHR

Retail Price was: £5315 inc Vat Selling Price now - 65% off: £1860 INC VAT

Will split some items but discount reduced POA