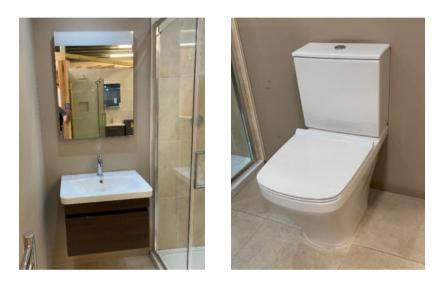

### Duravit Vero Cloakroom Unit & Tap

- Vero handrinse basin 50x25cm 1th 7035000020
- Vanity unit Wall Mounted Nat Walnut R/H XL6208R7979 (discontinued item)
- Crosswater Wisp basin tap chrome WP110DNC
- Basin waste, push open, chrome 5010

Retail Price was: £1225 inc Vat Selling Price now - Over 50% off: £612 INC VAT