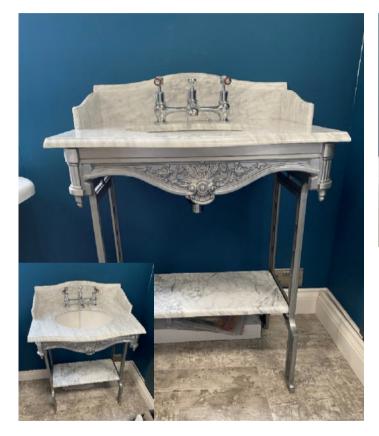

#### Burlington 65cm Washstand Set Carrara/Aluminium

- brushed aluminium basin stand T38 ALU
- 2th Carrara Marble Top Basin 650x580mm G1 2TH
- Carrara Marble Shelf G11
- BB Round bottom basin bottle trap W14
- QT Kensington 2th bridge basin with waste and Walnut levers KE10-QT WAL
- 550x750mm aluminium Mirror T37ALU

Retail Price was: £2850 inc Vat Selling Price now - 60% off: £1142 INC VAT