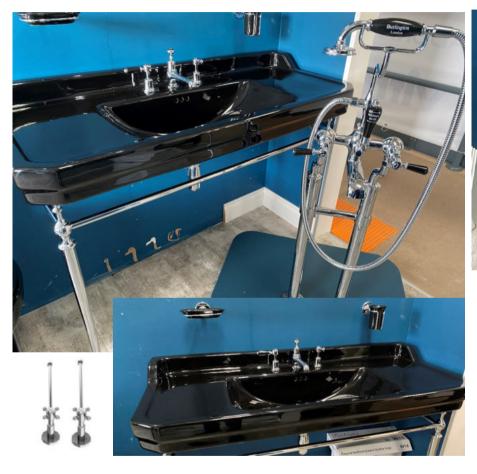

#### Burlington 120cm basin and brassware set - Jet Black/chrome

- Edwardian Basin 120cm \* jet \* 3 TH B19 3TH JET & basin stand for B19 T51CHR
- Kensington 3th basin mixer with puw chrome/black KE12bla Round bottom basin bottle trap W14
- basin shut off valves with black indices (pair) W28 BLA
- back to wall pan jet P14 JET soft close black toilet seat S40
- soap dish chrome/black A1CHRbla- Tumbler Holder Chrome/blackA2CHRbla
- bath shower mixer deck mounted KE15BLA- Stand Pipes W7CHR

Retail Price was: £5315 inc Vat Selling Price now - 65% off: £1860 INC VAT

Will split some items but discount reduced POA