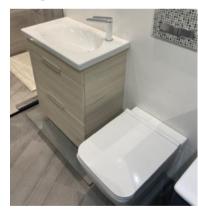

# Catalano 100cm Horizon Vanity Unit

- 60cm sit on basin, satin white 1 Taphole- CA160AHZBM
- Ceramic basin waste with fixing plate, satin white CA5PIPCBM
- 100cm ceramic top, satin white CA1PC10050BM
- Fixing kit CAZ3442
- 100cm wall hung support frame, inox CA5S1005000
- towel rail, matt Inox CA5PLST00
- Tap is QTOO solid stainless steel not included

Retail Price was: £2975 inc Vat Selling Price now - 50% off: £1480 INC VAT

On display in Marlborough 163500

Ε